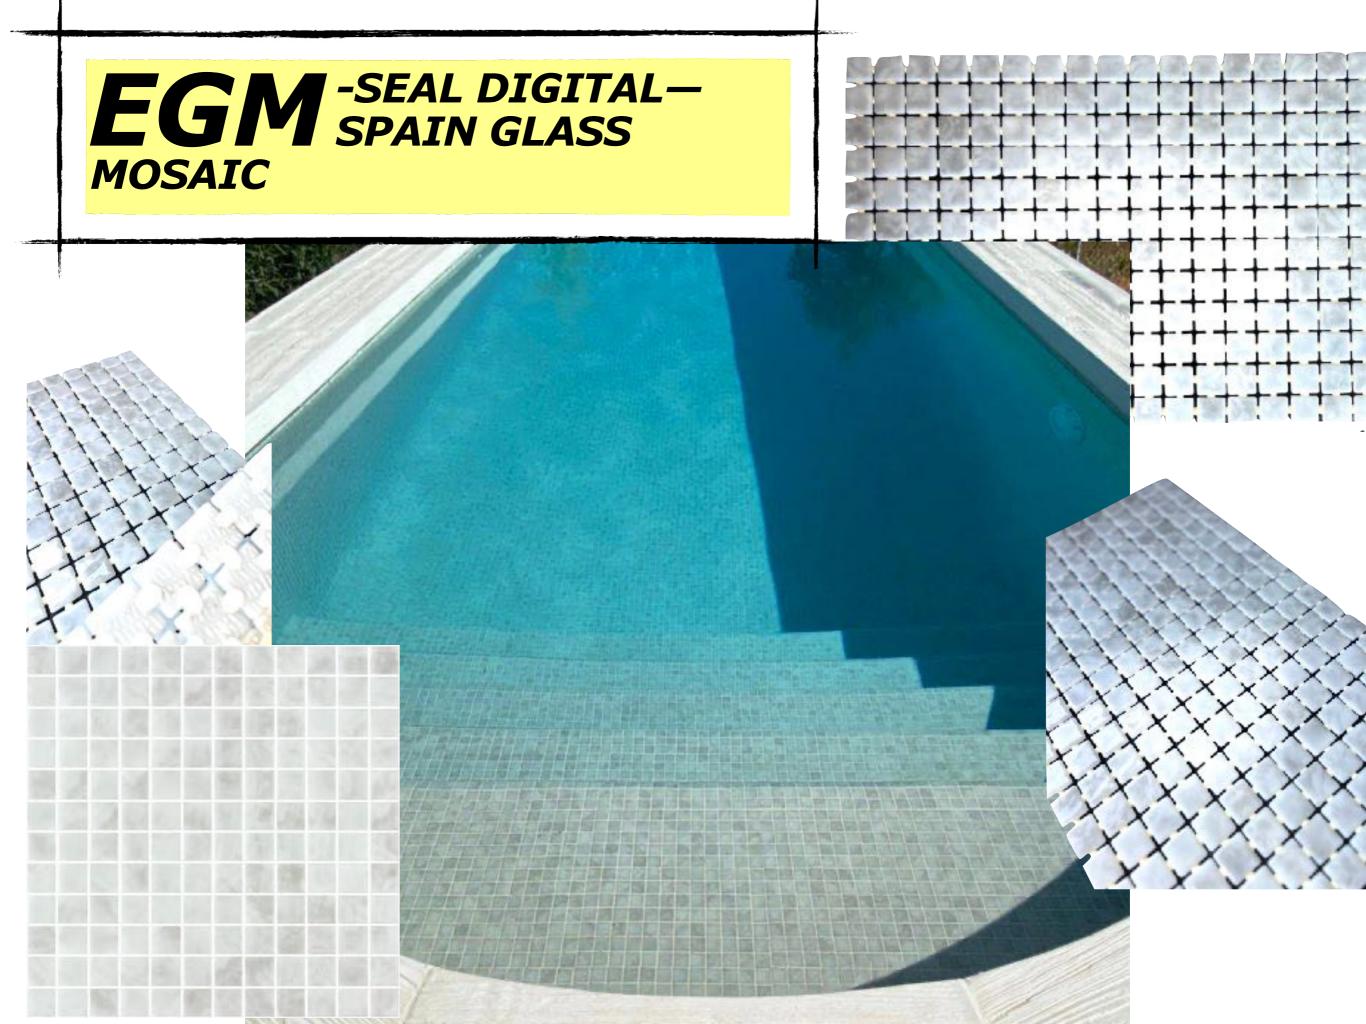

#### EGM -201-LIGHT GREEN -SPAIN GLASS MOSAIC

## EGM -104-LIGHT BLUE -SPAIN GLASS MOSAIC

## EGM - 401- LIGHT GREY-SPAIN GLASS MOSAIC

### EGM -300-LIGHT BEIGE -SPAIN GLASS MOSAIC

MOSAIC